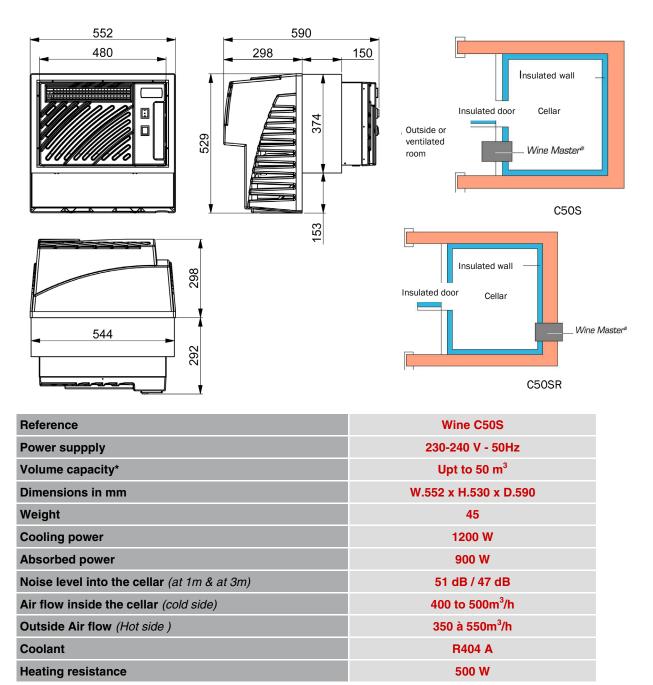

## **TECHNICAL SPECIFICATIONS**

DEFYING CONVENTION

## Wine C50S, more power

To answer to all configurations requirements, FONDIS proposes the Wine C50S air conditioner which condition up to 50m<sup>3</sup>\*. The built-in installation of Wine C50S through the wall is quite easy and enables you to transform any well insulated room into a real wine cellar for an adapted storage of your best wines !

## YOU CAN STORE A LARGE NUMBER OF WINES WITH THE WINE C50S

- $\bullet$  Maintain an even temperature in the cellar between 8 & 15°
- Humdity control : condensation of moisture excess and evacuation to the outside
- Anti-vibration system through elements mounted on rubber shock absorber
- Dimensions of the device enabling its adaptation to different rooms ( cellar, attic...)
- Power consumption controlled by the fans on condenser side
- Ecological coolant (gas R404a without CFC)
- Increase the compressor power through gas R404A
- Heating function for models C50S & SR (heating belt)