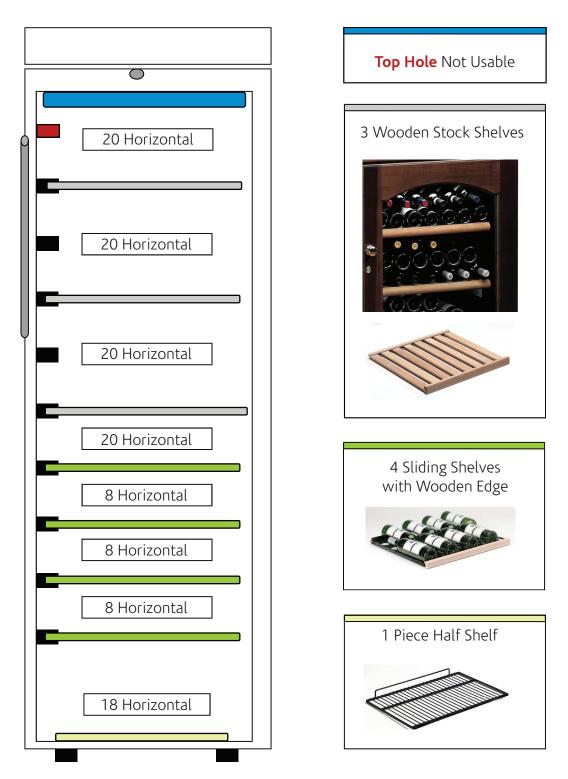

Unit 4 Brunel Close, Brunel Industrial Estate, Harworth, Doncaster DN11 8QA Tel: 0845 3016617 Fax: 01302 751233 E-mail: info@winecorner.co.uk www.winecorner.co.uk

### CEX 401

# Option I - Total II0 Bottles

© Wine Corner Limited June 2013. We reserve the right to change product specifications and prices without prior notice.

Wine Corner Limited does not accept any responsibility for any loss, which may arise as a consequence of reliance on information contained in this product specification.