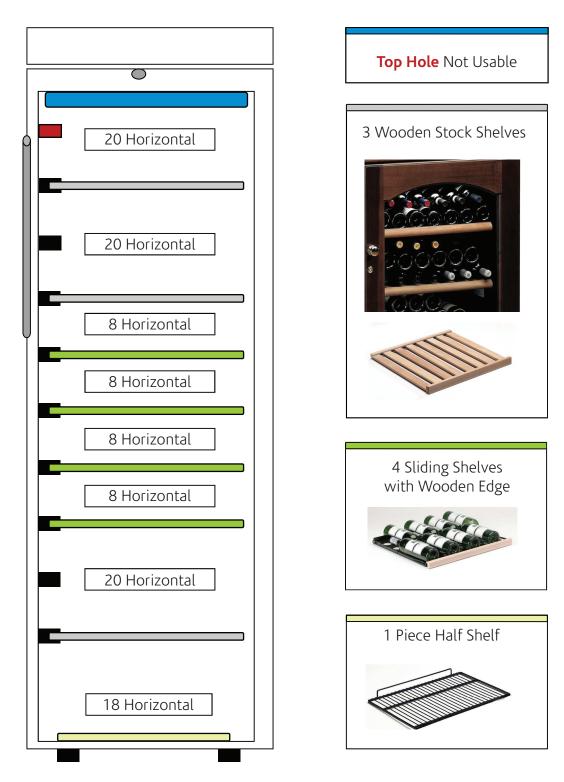

Unit 4 Brunel Close, Brunel Industrial Estate, Harworth, Doncaster DN11 8QA Tel: 0845 3016617 Fax: 01302 751233 E-mail: info@winecorner.co.uk www.winecorner.co.uk

### CEX 401

# Option 2 - Total 110 Bottles

© Wine Corner Limited June 2013. We reserve the right to change product specifications and prices without prior notice.

Wine Corner Limited does not accept any responsibility for any loss, which may arise as a consequence of reliance on information contained in this product specification.