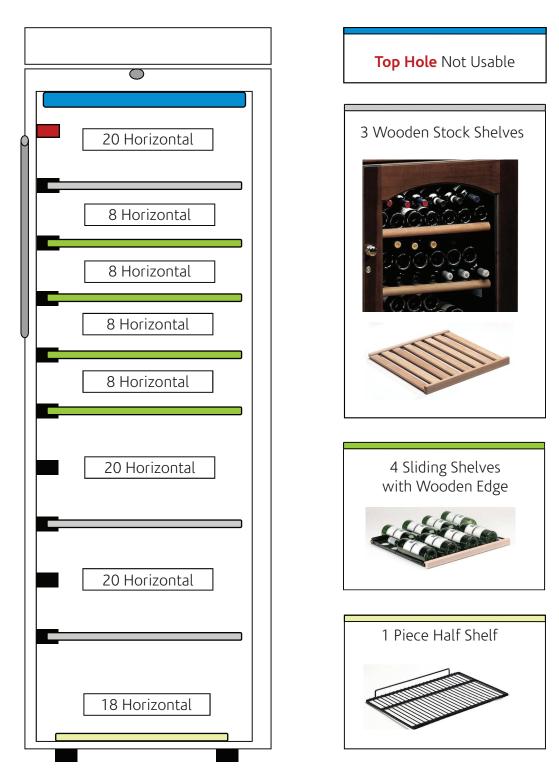

Unit 4 Brunel Close, Brunel Industrial Estate, Harworth, Doncaster DN11 8QA Tel: 0845 3016617 Fax: 01302 751233 E-mail: info@winecorner.co.uk www.winecorner.co.uk

### CEX 401

# Option 3 - Total 110 Bottles

© Wine Corner Limited June 2013. We reserve the right to change product specifications and prices without prior notice.

Wine Corner Limited does not accept any responsibility for any loss, which may arise as a consequence of reliance on information contained in this product specification.