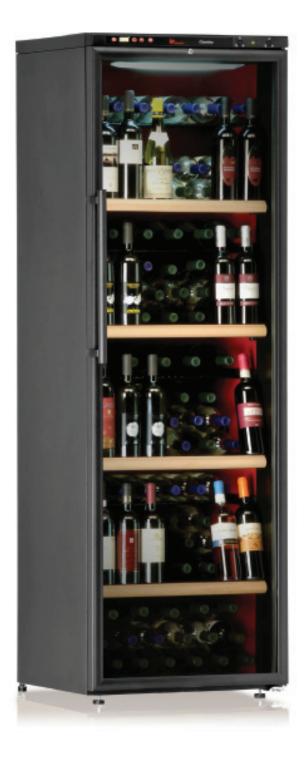

## C501 CFU

| Number Of Bottles                                                                                          | 138                      |
|------------------------------------------------------------------------------------------------------------|--------------------------|
| Version                                                                                                    | Mono                     |
| Range Of Inside Temperature                                                                                | +4° +18°C                |
| Ambient Temperature                                                                                        | 0°C + 36°C               |
| Cooling System                                                                                             | Static                   |
| Range Of Humidity                                                                                          | > 65%RH                  |
| <ul><li>Standard Inside Set Up</li><li>Stock Shelves</li><li>Sliding Shelves</li><li>Halfshelves</li></ul> | 4<br>-<br>5              |
| Adjustable Shelves Each                                                                                    | 12cm                     |
| Electronic Thermostat                                                                                      | Yes                      |
| Digital Display                                                                                            | Yes                      |
| Light                                                                                                      | Yes                      |
| Lock                                                                                                       | Yes                      |
| Double Glazed Door                                                                                         | Yes                      |
| Anti UV Ray Glass                                                                                          | Yes                      |
| Warm System                                                                                                | Yes                      |
| Adjustable Feet                                                                                            | Yes                      |
| Automatic Defrost                                                                                          | Yes                      |
| Available Colour                                                                                           | Black                    |
| Number Of Compressors                                                                                      | 1                        |
| <ul><li>Product Dimension</li><li>Width</li><li>Depth</li><li>Height</li></ul>                             | mm<br>600<br>610<br>1870 |
| Manual                                                                                                     | English                  |
| Volt                                                                                                       | 220/230v<br>50hz         |
| Annual Consumption                                                                                         | 123 KWHH                 |
| Noise Level                                                                                                | 45.4 Db(a)               |
| EEC Class Consumption                                                                                      | А                        |