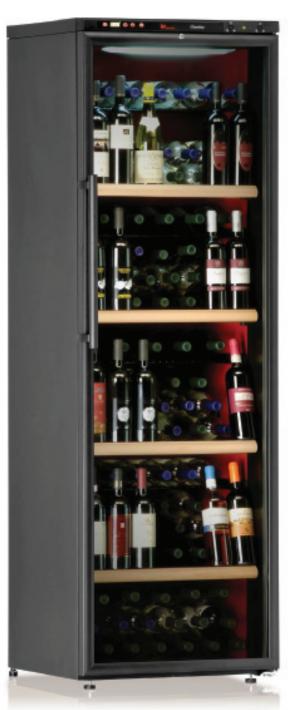

## C501 CFM

15-18°C

12-14°C

7-11°C

4-6°C

| Number Of Bottles                                       | 138              |
|---------------------------------------------------------|------------------|
| Version                                                 | Multi            |
| Range Of Inside Temperature                             | +4° +18°C        |
| Ambient Temperature                                     | 0°C + 36°C       |
| Cooling System                                          | Static           |
| Range Of Humidity                                       | > 65%RH          |
| Standard Inside Set Up                                  | 4                |
| <ul><li>Stock Shelves</li><li>Sliding Shelves</li></ul> | 4                |
| <ul><li>Halfshelves</li></ul>                           | 5                |
| Adjustable Shelves Each                                 | 12cm             |
| Electronic Thermostat                                   | Yes              |
| Digital Display                                         | Yes              |
| Light                                                   | Yes              |
| Lock                                                    | Yes              |
| Double Glazed Door                                      | Yes              |
| Anti UV Ray Glass                                       | Yes              |
| Warm System                                             | Yes              |
| Adjustable Feet                                         | Yes              |
| Automatic Defrost                                       | Yes              |
| Available Colour                                        | Black            |
| Number Of Compressors                                   | 1                |
| Product Dimension                                       | mm               |
| • Width                                                 | 600              |
| • Depth                                                 | 610<br>1870      |
| • Height                                                |                  |
| Manual                                                  | English          |
| Volt                                                    | 220/230v<br>50hz |
| Annual Consumption                                      | 123 KWHH         |
| Noise Level                                             | 45.4 Db(a)       |
| EEC Class Consumption                                   | А                |