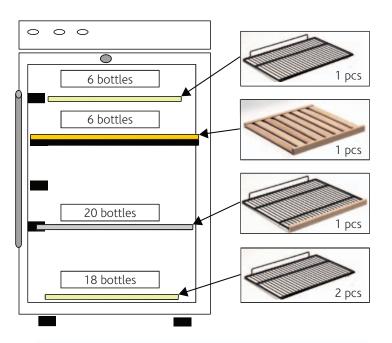

## CI5I CFD

| Range Of Inside Temperature  Range Of Inside Temperature  Ambient Temperature  Cooling System  Range Of Humidity  Standard Inside Set Up  Stock Shelves  Sliding Shelves  Sliding Shelves  Halfshelves  Adjustable Shelves Each  Electronic Thermostat  Digital Display  Light  Lock  Pouble Glazed Door  Anti UV Ray Glass  Warm System  Adjustable Feet  Automatic Defrost  Available Colour  Number Of Compressors  Product Dimension  Width  Depth  Height  Manual  English  Volt  Annual Consumption  Net Weight  FFC Class Consumption  Adio Static  Static  +10/18°C  +4/10°C  +6°C  +4/10°C  +6s WRH  Fook The Adio Colour  Horization  The Adio Colour  Range Of Inside Temperature  Static  Hesplich  **Adio Colour  **Black  **Automatic Defrost  Annual Consumption  **Depth  **Block  **Block  **Automatic Defrost  **Automat | Number Of Bottles                                       | 50         |
|--------------------------------------------------------------------------------------------------------------------------------------------------------------------------------------------------------------------------------------------------------------------------------------------------------------------------------------------------------------------------------------------------------------------------------------------------------------------------------------------------------------------------------------------------------------------------------------------------------------------------------------------------------------------------------------------------------------------------------------------------------------------------------------------------------------------------------------------------------------------------------------------------------------------------------------------------------------------------------------------------------------------------------------------------------------------------------------------------------------------------------------------------------------------------------------------------------------------------------------------------------------------------------------------------------------------------------------------------------------------------------------------------------------------------------------------------------------------------------------------------------------------------------------------------------------------------------------------------------------------------------------------------------------------------------------------------------------------------------------------------------------------------------------------------------------------------------------------------------------------------------------------------------------------------------------------------------------------------------------------------------------------------------------------------------------------------------------------------------------------------------|---------------------------------------------------------|------------|
| Range Of Inside Temperature  Ambient Temperature  Cooling System  Range Of Humidity  Static  Range Of Humidity  Standard Inside Set Up  Stock Shelves  Sliding Shelves  Halfshelves  Halfshelves  Adjustable Shelves Each  Electronic Thermostat  Digital Display  Light  Lock  Pes  Double Glazed Door  Anti UV Ray Glass  Warm System  Adjustable Feet  Automatic Defrost  Available Colour  Number Of Compressors  Product Dimension  Width  Depth  Height  Manual  English  Volt  Annual Consumption  Net Weight  Net Weight  Static  20°C + 36°C  0°C + 36°C  24  Pes  Adjustable Set Up  Yes  Adjustable Shelves Each  12cm  12em  12em  Fes  Digital Display  Yes  Adjustable Feet  Yes  Automatic Defrost  Available Feet  Available Feet  Available Colour  Black  Number Of Compressors  1  Product Dimension  Mm  600  610  500  122 KWHH  Noise Level  Noise Level  Not Weight  55kg                                                                                                                                                                                                                                                                                                                                                                                                                                                                                                                                                                                                                                                                                                                                                                                                                                                                                                                                                                   | Version                                                 | Dual       |
| Cooling System  Range Of Humidity  Standard Inside Set Up  Stock Shelves  Sliding Shelves  Halfshelves  Adjustable Shelves Each  Digital Display  Light  Lock  Pes  Double Glazed Door  Anti UV Ray Glass  Warm System  Adjustable Feet  Automatic Defrost  Available Colour  Number Of Compressors  Manual  Product Dimension  Width  Depth Height  Noise Level  Net Weight  Static  A0 55%RH  Static  Static  A0 55%RH  Static  A0 55%RH  Static  A0 55%RH  Static  A0 55%RH  Static  Ava 60  C Fes  Adjustable Selves  Aves  Pres  Adjustable Shelves Each  12cm  12cm  12cm  12cm  Fes  Double Glazed Door  Yes  Aves  Aves  Aves  Aves  Adjustable Glazed Door  Yes  Aves  Adjustable Feet  Yes  Available Feet  Aves  Available Colour  Black  Number Of Compressors  1  Product Dimension  Mm  600  610  50h  122 KWHH  Noise Level  A0.5 Db(a)  Net Weight                                                                                                                                                                                                                                                                                                                                                                                                                                                                                                                                                                                                                                                                                                                                                                                                                                                                                                                                                                                                                                                                                                                                                                                     | Range Of Inside Temperature                             |            |
| Range Of Humidity  Standard Inside Set Up  Stock Shelves  Ilding Shelves  Halfshelves  Halfshelves  Adjustable Shelves Each  Electronic Thermostat  Digital Display  Light  Lock  Pes  Double Glazed Door  Anti UV Ray Glass  Warm System  Adjustable Feet  Automatic Defrost  Available Colour  Number Of Compressors  Product Dimension  Width  Depth  Height  Manual  English  Volt  Annual Consumption  Net Weight  Stock  Postock  2  A 2  A 2  A 2  A 2  A 3  A 4  A 5 5 kg  A 5 8 RH  S 6 NRH  A 9  B 1 2 Cm  Electronic Thermostat  Yes  Digital Display  Yes  Ves  Aves  Aves  Adjustable Glazed Door  Ares  Alected  Automatic Defrost  Available Colour  Black  Number Of Compressors  1  Product Dimension  Mm  Colour  Annual  Annual  English  Volt  S 5 kg                                                                                                                                                                                                                                                                                                                                                                                                                                                                                                                                                                                                                                                                                                                                                                                                                                                                                                                                                                                                                                                                                                                                                                                                                                                                                                | Ambient Temperature                                     | 0°C + 36°C |
| Standard Inside Set Up  Stock Shelves  Sliding Shelves  Halfshelves  Adjustable Shelves Each  Electronic Thermostat  Digital Display  Light  Lock  Pes  Double Glazed Door  Anti UV Ray Glass  Warm System  Adjustable Feet  Automatic Defrost  Available Colour  Number Of Compressors  Product Dimension  Width  Depth  Height  Manual  English  Volt  Annual Consumption  Net Weight  Net Weight  School Colour  Net Weight  Standard Inside Set Up  2  2  2  2  3  4  4  4  5  5  5  6  6  6  6  6  7  8  7  8  8  8  8  8  8  8  8  8  8                                                                                                                                                                                                                                                                                                                                                                                                                                                                                                                                                                                                                                                                                                                                                                                                                                                                                                                                                                                                                                                                                                                                                                                                                                                                                                                                                                                                                                                                                                                                                                                  | Cooling System                                          | Static     |
| <ul> <li>Stock Shelves</li> <li>Sliding Shelves</li> <li>Halfshelves</li> <li>Adjustable Shelves Each</li> <li>Electronic Thermostat</li> <li>Yes</li> <li>Digital Display</li> <li>Light</li> <li>Lock</li> <li>Pouble Glazed Door</li> <li>Anti UV Ray Glass</li> <li>Warm System</li> <li>Adjustable Feet</li> <li>Automatic Defrost</li> <li>Available Colour</li> <li>Number Of Compressors</li> <li>Product Dimension</li> <li>Width</li> <li>Depth</li> <li>Height</li> <li>Wanual</li> <li>Volt</li> <li>Annual Consumption</li> <li>Net Weight</li> <li>Stkg</li> </ul>                                                                                                                                                                                                                                                                                                                                                                                                                                                                                                                                                                                                                                                                                                                                                                                                                                                                                                                                                                                                                                                                                                                                                                                                                                                                                                                                                                                                                                                                                                                                               | Range Of Humidity                                       | > 65%RH    |
| Electronic Thermostat  Digital Display  Light  Lock  Pes  Double Glazed Door  Anti UV Ray Glass  Warm System  Adjustable Feet  Automatic Defrost  Available Colour  Number Of Compressors  Product Dimension  Width  Depth  Height  Manual  Volt  Annual Consumption  Noise Level  Nes  Yes  Yes  Yes  Yes  Available Colour  Black  Noise Level  Annual Consumption  122 KWHH  Noise Level  Net Weight  55kg                                                                                                                                                                                                                                                                                                                                                                                                                                                                                                                                                                                                                                                                                                                                                                                                                                                                                                                                                                                                                                                                                                                                                                                                                                                                                                                                                                                                                                                                                                                                                                                                                                                                                                                  | <ul><li>Stock Shelves</li><li>Sliding Shelves</li></ul> | 0          |
| Digital Display  Light  Lock  Yes  Double Glazed Door  Anti UV Ray Glass  Warm System  Adjustable Feet  Automatic Defrost  Available Colour  Number Of Compressors  Product Dimension  Width  Depth  Height  Manual  English  Volt  Annual Consumption  Noise Level  Nes  Yes  Yes  Yes  Available Colour  Black  Mm  600  610  850  English  Volt  220/230v  50hz  Annual Consumption  Noise Level  40.5 Db(a)  Net Weight                                                                                                                                                                                                                                                                                                                                                                                                                                                                                                                                                                                                                                                                                                                                                                                                                                                                                                                                                                                                                                                                                                                                                                                                                                                                                                                                                                                                                                                                                                                                                                                                                                                                                                    | Adjustable Shelves Each                                 | 12cm       |
| Light Yes  Lock Yes  Double Glazed Door Yes  Anti UV Ray Glass Yes  Warm System Yes  Adjustable Feet Yes  Automatic Defrost Yes  Available Colour Black  Number Of Compressors 1  Product Dimension  mm  • Width 600  • Depth 610  • Height 850  Manual English  Volt 220/230v  50hz  Annual Consumption 122 KWHH  Noise Level 40.5 Db(a)  Net Weight 55kg                                                                                                                                                                                                                                                                                                                                                                                                                                                                                                                                                                                                                                                                                                                                                                                                                                                                                                                                                                                                                                                                                                                                                                                                                                                                                                                                                                                                                                                                                                                                                                                                                                                                                                                                                                     | Electronic Thermostat                                   | Yes        |
| Lock  Double Glazed Door  Anti UV Ray Glass  Warm System  Adjustable Feet  Automatic Defrost  Available Colour  Number Of Compressors  Product Dimension  Width  Depth  Height  Manual  English  Volt  Annual Consumption  Noise Level  Net Weight  Yes  Yes  Yes  Aljustable Feet  Yes  Aljustable Feet  Yes  Automatic Defrost  Anual Consumption  Black  Manual  English  220/230v  50hz  40.5 Db(a)  Net Weight                                                                                                                                                                                                                                                                                                                                                                                                                                                                                                                                                                                                                                                                                                                                                                                                                                                                                                                                                                                                                                                                                                                                                                                                                                                                                                                                                                                                                                                                                                                                                                                                                                                                                                            | Digital Display                                         | Yes        |
| Double Glazed Door Anti UV Ray Glass Warm System Adjustable Feet Automatic Defrost Available Colour Res Available Colour Product Dimension Width Depth Height Manual Finglish Volt Annual Consumption Noise Level Net Weight Yes Yes Available Colour Black Number Of Compressors 1 Product Dimension English S50 Finglish Fin | Light                                                   | Yes        |
| Anti UV Ray Glass  Warm System  Adjustable Feet  Automatic Defrost  Available Colour  Number Of Compressors  Product Dimension  Width  Depth  Height  Manual  Volt  Annual Consumption  Noise Level  Net Weight  Yes  Yes  Yes  Available Colour  Black  Mm  600  610  610  510  610  610  610  610                                                                                                                                                                                                                                                                                                                                                                                                                                                                                                                                                                                                                                                                                                                                                                                                                                                                                                                                                                                                                                                                                                                                                                                                                                                                                                                                                                                                                                                                                                                                                                                                                                                                                                                                                                                                                            | Lock                                                    | Yes        |
| Warm System  Adjustable Feet  Automatic Defrost  Available Colour  Number Of Compressors  Product Dimension  Width  Depth  Height  Manual  Volt  Annual Consumption  Noise Level  Net Weight  Yes  Yes  Available Feet  Yes  Angustable Feet  Yes  Algustable Feet  Yes  Angustable Feet  Yes  Angustable Feet  Yes  Angustable Feet  Yes  Angustable Feet  Product Dimension  Angustable Feet  Automatic Defrost  Angustable Feet  Yes  Yes  Yes  Yes  Yes  Angustable Feet  Automatic Defrost  Angustable Feet  Yes  Angustable Feet  Yes  Angustable Feet  Available Colour  Black  Name  Angustable Feet  Yes  Yes  Yes  Yes  Yes  Available Colour  Black  Name  Angustable Feet  Yes  Yes  Yes  Yes  Yes  Yes  Yes                                                                                                                                                                                                                                                                                                                                                                                                                                                                                                                                                                                                                                                                                                                                                                                                                                                                                                                                                                                                                                                                                                                                                                                                                                                                                                                                                                                                       | Double Glazed Door                                      | Yes        |
| Adjustable Feet  Automatic Defrost  Available Colour  Number Of Compressors  Product Dimension  Width  Depth  Height  Manual  Volt  Annual Consumption  Noise Level  Net Weight  Yes  Yes  Yes  Area  Yes  Yes  All Manuk  Black  Mm  600  610  600  610  English  220/230v  50hz  40.5 Db(a)  Net Weight                                                                                                                                                                                                                                                                                                                                                                                                                                                                                                                                                                                                                                                                                                                                                                                                                                                                                                                                                                                                                                                                                                                                                                                                                                                                                                                                                                                                                                                                                                                                                                                                                                                                                                                                                                                                                      | Anti UV Ray Glass                                       | Yes        |
| Automatic Defrost  Available Colour  Number Of Compressors  Product Dimension  Width  Depth  Height  Manual  Volt  Annual Consumption  Noise Level  Net Weight  Yes  Black  Number Of Compressors  1  Product Dimension  mm  600  610  850  English  220/230v  50hz  40.5 Db(a)  Net Weight  S5kg                                                                                                                                                                                                                                                                                                                                                                                                                                                                                                                                                                                                                                                                                                                                                                                                                                                                                                                                                                                                                                                                                                                                                                                                                                                                                                                                                                                                                                                                                                                                                                                                                                                                                                                                                                                                                              | Warm System                                             | Yes        |
| Available Colour  Number Of Compressors  Product Dimension  Width  Depth  Height  Manual  Volt  Annual Consumption  Noise Level  Net Weight  Black  Black  Black  Black  Black  Black  Black  Mam  Emplish  220/230v  50hz  40.5 Db(a)  Net Weight  Stopping  Black  Annual  English  40.5 Db(a)  Stopping  Black  Annual  Annual  Annual  Black  Black  Annual  Black  Black  Annual  Black  Black  Annual  Black  Black Black Black Black Black Black | Adjustable Feet                                         | Yes        |
| Number Of Compressors  Product Dimension  Width  Depth  Height  Manual  Volt  Annual Consumption  Noise Level  Net Weight  Noise Width  1000  1100  1100  1100  1100  1100  1100  1100  1100  1100  1100  1100  1100  1100  1100  1100  1100  1100  1100  1100  1100  1100  1100  1100  1100  1100  1100  1100  1100  1100  1100  1100  1100  1100  1100  1100  1100  1100  1100  1100  1100  1100  1100  1100  1100  1100  1100  1100  1100  1100  1100  1100  1100  1100  1100  1100  1100  1100  1100  1100  1100  1100  1100  1100  1100  1100  1100  1100  1100  1100  1100  1100  1100  1100  1100  1100  1100  1100  1100  1100  1100  1100  1100  1100  1100  1100  1100  1100  1100  1100  1100  1100  1100  1100  1100  1100  1100  1100  1100  1100  1100  1100  1100  1100  1100  1100  1100  1100  1100  1100  1100  1100  1100  1100  1100  1100  1100  1100  1100  1100  1100  1100  1100  1100  1100  1100  1100  1100  1100  1100  1100  1100  1100  1100  1100  1100  1100  1100  1100  1100  1100  1100  1100  1100  1100  1100  1100  1100  1100  1100  1100  1100  1100  1100  1100  1100  1100  1100  1100  1100  1100  1100  1100  1100  1100  1100  1100  1100  1100  1100  1100  1100  1100  1100  1100  1100  1100  1100  1100  1100  1100  1100  1100  1100  1100  1100  1100  1100  1100  1100  1100  1100  1100  1100  1100  1100  1100  1100  1100  1100  1100  1100  1100  1100  1100  1100  1100  1100  1100  1100  1100  1100  1100  1100  1100  1100  1100  1100  1100  1100  1100  1100  1100  1100  1100  1100  1100  1100  1100  1100  1100  1100  1100  1100  1100  1100  1100  1100  1100  1100  1100  1100  1100  1100  1100  1100  1100  1100  1100  1100  1100  1100  1100  1100  1100  1100  1100  1100  1100  1100  1100  1100  1100  1100  1100  1100  1100  1100  1100  1100  1100  1100  1100  1100  1100  1100  1100  1100  1100  1100  1100  1100  1100  1100  1100  1100  1100  1100  1100  1100  1100  1100  1100  1100  1100  1100  1100  1100  1100  1100  1100  1100  1100  1100  1100  1100  1100  1100  1100  1100  1100  1100  1100  1100  1100  1100  1100  1100  11 | Automatic Defrost                                       | Yes        |
| Product Dimension  • Width  • Depth  • Height  Manual  Volt  Annual Consumption  Noise Level  Net Weight  Product Dimension  mm  600  610  850  English  220/230v  50hz  40.5 Db(a)  Net Weight                                                                                                                                                                                                                                                                                                                                                                                                                                                                                                                                                                                                                                                                                                                                                                                                                                                                                                                                                                                                                                                                                                                                                                                                                                                                                                                                                                                                                                                                                                                                                                                                                                                                                                                                                                                                                                                                                                                                | Available Colour                                        | Black      |
| <ul> <li>Width</li> <li>Depth</li> <li>Height</li> <li>Height</li> <li>Wolt</li> <li>Z20/230v</li> <li>50hz</li> <li>Annual Consumption</li> <li>Noise Level</li> <li>Net Weight</li> <li>600</li> <li>English</li> <li>220/230v</li> <li>50hz</li> <li>40.5 Db(a)</li> <li>Net Weight</li> <li>55kg</li> </ul>                                                                                                                                                                                                                                                                                                                                                                                                                                                                                                                                                                                                                                                                                                                                                                                                                                                                                                                                                                                                                                                                                                                                                                                                                                                                                                                                                                                                                                                                                                                                                                                                                                                                                                                                                                                                                | Number Of Compressors                                   | 1          |
| Volt  220/230v 50hz  Annual Consumption  122 KWHH  Noise Level  40.5 Db(a)  Net Weight  55kg                                                                                                                                                                                                                                                                                                                                                                                                                                                                                                                                                                                                                                                                                                                                                                                                                                                                                                                                                                                                                                                                                                                                                                                                                                                                                                                                                                                                                                                                                                                                                                                                                                                                                                                                                                                                                                                                                                                                                                                                                                   | <ul><li>Width</li><li>Depth</li></ul>                   | 600<br>610 |
| Annual Consumption 122 KWHH Noise Level 40.5 Db(a) Net Weight 55kg                                                                                                                                                                                                                                                                                                                                                                                                                                                                                                                                                                                                                                                                                                                                                                                                                                                                                                                                                                                                                                                                                                                                                                                                                                                                                                                                                                                                                                                                                                                                                                                                                                                                                                                                                                                                                                                                                                                                                                                                                                                             | Manual                                                  | English    |
| Noise Level 40.5 Db(a)  Net Weight 55kg                                                                                                                                                                                                                                                                                                                                                                                                                                                                                                                                                                                                                                                                                                                                                                                                                                                                                                                                                                                                                                                                                                                                                                                                                                                                                                                                                                                                                                                                                                                                                                                                                                                                                                                                                                                                                                                                                                                                                                                                                                                                                        | Volt                                                    |            |
| Net Weight 55kg                                                                                                                                                                                                                                                                                                                                                                                                                                                                                                                                                                                                                                                                                                                                                                                                                                                                                                                                                                                                                                                                                                                                                                                                                                                                                                                                                                                                                                                                                                                                                                                                                                                                                                                                                                                                                                                                                                                                                                                                                                                                                                                | Annual Consumption                                      | 122 KWHH   |
| 0                                                                                                                                                                                                                                                                                                                                                                                                                                                                                                                                                                                                                                                                                                                                                                                                                                                                                                                                                                                                                                                                                                                                                                                                                                                                                                                                                                                                                                                                                                                                                                                                                                                                                                                                                                                                                                                                                                                                                                                                                                                                                                                              | Noise Level                                             | 40.5 Db(a) |
| FFC Class Consumption A                                                                                                                                                                                                                                                                                                                                                                                                                                                                                                                                                                                                                                                                                                                                                                                                                                                                                                                                                                                                                                                                                                                                                                                                                                                                                                                                                                                                                                                                                                                                                                                                                                                                                                                                                                                                                                                                                                                                                                                                                                                                                                        | Net Weight                                              | 55kg       |
|                                                                                                                                                                                                                                                                                                                                                                                                                                                                                                                                                                                                                                                                                                                                                                                                                                                                                                                                                                                                                                                                                                                                                                                                                                                                                                                                                                                                                                                                                                                                                                                                                                                                                                                                                                                                                                                                                                                                                                                                                                                                                                                                | EEC Class Consumption                                   | А          |