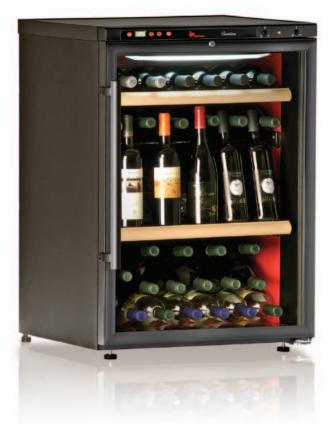

## CI5I CFD

| Range Of Inside Temperature  Range Of Inside Temperature  Ambient Temperature  Cooling System  Range Of Humidity  Standard Inside Set Up  Stock Shelves  Sliding Shelves  Sliding Shelves  Halfshelves  Adjustable Shelves Each  Electronic Thermostat  Digital Display  Light  Lock  Pouble Glazed Door  Anti UV Ray Glass  Warm System  Adjustable Feet  Automatic Defrost  Available Colour  Number Of Compressors  Product Dimension  Width  Depth  Height  Manual  English  Volt  Annual Consumption  Net Weight  FFC Class Consumption  Adio Static  Static  +10/18°C  +4/10°C  +6°C  +4/10°C  +6s WRH  Fook The Adio Colour  Horization  The Adio Colour  Range Of Inside Temperature  Static  Hesplich  **Adio Colour  **Black  **Automatic Defrost  Annual Consumption  **Depth  **Block  **Block  **Automatic Defrost  **Automat | Number Of Bottles                                       | 50         |
|--------------------------------------------------------------------------------------------------------------------------------------------------------------------------------------------------------------------------------------------------------------------------------------------------------------------------------------------------------------------------------------------------------------------------------------------------------------------------------------------------------------------------------------------------------------------------------------------------------------------------------------------------------------------------------------------------------------------------------------------------------------------------------------------------------------------------------------------------------------------------------------------------------------------------------------------------------------------------------------------------------------------------------------------------------------------------------------------------------------------------------------------------------------------------------------------------------------------------------------------------------------------------------------------------------------------------------------------------------------------------------------------------------------------------------------------------------------------------------------------------------------------------------------------------------------------------------------------------------------------------------------------------------------------------------------------------------------------------------------------------------------------------------------------------------------------------------------------------------------------------------------------------------------------------------------------------------------------------------------------------------------------------------------------------------------------------------------------------------------------------------|---------------------------------------------------------|------------|
| Range Of Inside Temperature  Ambient Temperature  Cooling System  Range Of Humidity  Static  Range Of Humidity  Standard Inside Set Up  Stock Shelves  Sliding Shelves  Halfshelves  Halfshelves  Adjustable Shelves Each  Electronic Thermostat  Digital Display  Light  Lock  Pes  Double Glazed Door  Anti UV Ray Glass  Warm System  Adjustable Feet  Automatic Defrost  Available Colour  Number Of Compressors  Product Dimension  Width  Depth  Height  Manual  English  Volt  Annual Consumption  Net Weight  Net Weight  Static  20°C + 36°C  0°C + 36°C  24  Pes  Adjustable Set Up  Yes  Adjustable Shelves Each  12cm  12em  12em  Fes  Digital Display  Yes  Adjustable Feet  Yes  Automatic Defrost  Available Feet  Available Feet  Available Colour  Black  Number Of Compressors  1  Product Dimension  Mm  600  610  500  122 KWHH  Noise Level  Noise Level  Not Weight  55kg                                                                                                                                                                                                                                                                                                                                                                                                                                                                                                                                                                                                                                                                                                                                                                                                                                                                                                                                                                   | Version                                                 | Dual       |
| Cooling System  Range Of Humidity  Standard Inside Set Up  Stock Shelves  Sliding Shelves  Halfshelves  Adjustable Shelves Each  Digital Display  Light  Lock  Pes  Double Glazed Door  Anti UV Ray Glass  Warm System  Adjustable Feet  Automatic Defrost  Available Colour  Number Of Compressors  Manual  Product Dimension  Width  Depth Height  Noise Level  Net Weight  Static  A0 55%RH  Static  Static  A0 55%RH  Static  A0 55%RH  Static  A0 55%RH  Static  A0 55%RH  Static  Ava 60  C Fes  Adjustable Selves  Aves  Pres  Adjustable Shelves Each  12cm  12cm  12cm  12cm  Fes  Double Glazed Door  Yes  Aves  Aves  Aves  Aves  Adjustable Glazed Door  Yes  Aves  Adjustable Feet  Yes  Available Feet  Aves  Available Colour  Black  Number Of Compressors  1  Product Dimension  Mm  600  610  50h  122 KWHH  Noise Level  A0.5 Db(a)  Net Weight                                                                                                                                                                                                                                                                                                                                                                                                                                                                                                                                                                                                                                                                                                                                                                                                                                                                                                                                                                                                                                                                                                                                                                                     | Range Of Inside Temperature                             |            |
| Range Of Humidity  Standard Inside Set Up  Stock Shelves  Ilding Shelves  Halfshelves  Halfshelves  Adjustable Shelves Each  Electronic Thermostat  Digital Display  Light  Lock  Pes  Double Glazed Door  Anti UV Ray Glass  Warm System  Adjustable Feet  Automatic Defrost  Available Colour  Number Of Compressors  Product Dimension  Width  Depth  Height  Manual  English  Volt  Annual Consumption  Net Weight  Stock  Postock  2  A 2  A 2  A 2  A 2  A 3  A 4  A 5 5 kg  A 5 8 RH  S 6 NRH  A 9  B 1 2 Cm  Electronic Thermostat  Yes  Digital Display  Yes  Ves  Aves  Aves  Adjustable Glazed Door  Ares  Alected  Automatic Defrost  Available Colour  Black  Number Of Compressors  1  Product Dimension  Mm  Colour  Annual  Annual  English  Volt  S 5 kg                                                                                                                                                                                                                                                                                                                                                                                                                                                                                                                                                                                                                                                                                                                                                                                                                                                                                                                                                                                                                                                                                                                                                                                                                                                                                                | Ambient Temperature                                     | 0°C + 36°C |
| Standard Inside Set Up  Stock Shelves  Sliding Shelves  Halfshelves  Adjustable Shelves Each  Electronic Thermostat  Digital Display  Light  Lock  Pes  Double Glazed Door  Anti UV Ray Glass  Warm System  Adjustable Feet  Automatic Defrost  Available Colour  Number Of Compressors  Product Dimension  Width  Depth  Height  Manual  English  Volt  Annual Consumption  Net Weight  Net Weight  School Colour  Net Weight  Standard Inside Set Up  2  2  2  2  3  4  4  4  5  5  5  6  6  6  6  6  7  8  7  8  8  8  8  8  8  8  8  8  8                                                                                                                                                                                                                                                                                                                                                                                                                                                                                                                                                                                                                                                                                                                                                                                                                                                                                                                                                                                                                                                                                                                                                                                                                                                                                                                                                                                                                                                                                                                                                                                  | Cooling System                                          | Static     |
| <ul> <li>Stock Shelves</li> <li>Sliding Shelves</li> <li>Halfshelves</li> <li>Adjustable Shelves Each</li> <li>Electronic Thermostat</li> <li>Yes</li> <li>Digital Display</li> <li>Light</li> <li>Lock</li> <li>Pouble Glazed Door</li> <li>Anti UV Ray Glass</li> <li>Warm System</li> <li>Adjustable Feet</li> <li>Automatic Defrost</li> <li>Available Colour</li> <li>Number Of Compressors</li> <li>Product Dimension</li> <li>Width</li> <li>Depth</li> <li>Height</li> <li>Wanual</li> <li>Volt</li> <li>Annual Consumption</li> <li>Net Weight</li> <li>Stkg</li> </ul>                                                                                                                                                                                                                                                                                                                                                                                                                                                                                                                                                                                                                                                                                                                                                                                                                                                                                                                                                                                                                                                                                                                                                                                                                                                                                                                                                                                                                                                                                                                                               | Range Of Humidity                                       | > 65%RH    |
| Electronic Thermostat  Digital Display  Light  Lock  Pes  Double Glazed Door  Anti UV Ray Glass  Warm System  Adjustable Feet  Automatic Defrost  Available Colour  Number Of Compressors  Product Dimension  Width  Depth  Height  Manual  Volt  Annual Consumption  Noise Level  Nes  Yes  Yes  Yes  Yes  Available Colour  Black  Noise Level  Annual Consumption  122 KWHH  Noise Level  Net Weight  55kg                                                                                                                                                                                                                                                                                                                                                                                                                                                                                                                                                                                                                                                                                                                                                                                                                                                                                                                                                                                                                                                                                                                                                                                                                                                                                                                                                                                                                                                                                                                                                                                                                                                                                                                  | <ul><li>Stock Shelves</li><li>Sliding Shelves</li></ul> | 0          |
| Digital Display  Light  Lock  Yes  Double Glazed Door  Anti UV Ray Glass  Warm System  Adjustable Feet  Automatic Defrost  Available Colour  Number Of Compressors  Product Dimension  Width  Depth  Height  Manual  English  Volt  Annual Consumption  Noise Level  Nes  Yes  Yes  Yes  Available Colour  Black  Mm  600  610  850  English  Volt  220/230v  50hz  Annual Consumption  Noise Level  40.5 Db(a)  Net Weight                                                                                                                                                                                                                                                                                                                                                                                                                                                                                                                                                                                                                                                                                                                                                                                                                                                                                                                                                                                                                                                                                                                                                                                                                                                                                                                                                                                                                                                                                                                                                                                                                                                                                                    | Adjustable Shelves Each                                 | 12cm       |
| Light Yes  Lock Yes  Double Glazed Door Yes  Anti UV Ray Glass Yes  Warm System Yes  Adjustable Feet Yes  Automatic Defrost Yes  Available Colour Black  Number Of Compressors 1  Product Dimension  mm  • Width 600  • Depth 610  • Height 850  Manual English  Volt 220/230v  50hz  Annual Consumption 122 KWHH  Noise Level 40.5 Db(a)  Net Weight 55kg                                                                                                                                                                                                                                                                                                                                                                                                                                                                                                                                                                                                                                                                                                                                                                                                                                                                                                                                                                                                                                                                                                                                                                                                                                                                                                                                                                                                                                                                                                                                                                                                                                                                                                                                                                     | Electronic Thermostat                                   | Yes        |
| Lock  Double Glazed Door  Anti UV Ray Glass  Warm System  Adjustable Feet  Automatic Defrost  Available Colour  Number Of Compressors  Product Dimension  Width  Depth  Height  Manual  English  Volt  Annual Consumption  Noise Level  Net Weight  Yes  Yes  Yes  Aljustable Feet  Yes  Aljustable Feet  Yes  Automatic Defrost  Anual Consumption  Black  Manual  English  220/230v  50hz  40.5 Db(a)  Net Weight                                                                                                                                                                                                                                                                                                                                                                                                                                                                                                                                                                                                                                                                                                                                                                                                                                                                                                                                                                                                                                                                                                                                                                                                                                                                                                                                                                                                                                                                                                                                                                                                                                                                                                            | Digital Display                                         | Yes        |
| Double Glazed Door Anti UV Ray Glass Warm System Adjustable Feet Automatic Defrost Available Colour Res Available Colour Product Dimension Width Depth Height Manual Finglish Volt Annual Consumption Noise Level Net Weight Yes Yes Available Colour Black Number Of Compressors 1 Product Dimension English S50 Finglish Fin | Light                                                   | Yes        |
| Anti UV Ray Glass  Warm System  Adjustable Feet  Automatic Defrost  Available Colour  Number Of Compressors  Product Dimension  Width  Depth  Height  Manual  Volt  Annual Consumption  Noise Level  Net Weight  Yes  Yes  Yes  Available Colour  Black  Mm  600  610  610  510  610  610  610  610                                                                                                                                                                                                                                                                                                                                                                                                                                                                                                                                                                                                                                                                                                                                                                                                                                                                                                                                                                                                                                                                                                                                                                                                                                                                                                                                                                                                                                                                                                                                                                                                                                                                                                                                                                                                                            | Lock                                                    | Yes        |
| Warm System  Adjustable Feet  Automatic Defrost  Available Colour  Number Of Compressors  Product Dimension  Width  Depth  Height  Manual  Volt  Annual Consumption  Noise Level  Net Weight  Yes  Yes  Available Feet  Yes  Angustable Feet  Yes  Algustable Feet  Yes  Angustable Feet  Yes  Angustable Feet  Yes  Angustable Feet  Yes  Angustable Feet  Product Dimension  Angustable Feet  Automatic Defrost  Angustable Feet  Yes  Yes  Yes  Yes  Yes  Angustable Feet  Automatic Defrost  Angustable Feet  Yes  Angustable Feet  Yes  Angustable Feet  Available Colour  Black  Name  Angustable Feet  Yes  Yes  Yes  Yes  Yes  Available Colour  Black  Name  Angustable Feet  Yes  Yes  Yes  Yes  Yes  Yes  Yes                                                                                                                                                                                                                                                                                                                                                                                                                                                                                                                                                                                                                                                                                                                                                                                                                                                                                                                                                                                                                                                                                                                                                                                                                                                                                                                                                                                                       | Double Glazed Door                                      | Yes        |
| Adjustable Feet  Automatic Defrost  Available Colour  Number Of Compressors  Product Dimension  Width  Depth  Height  Manual  Volt  Annual Consumption  Noise Level  Net Weight  Yes  Yes  Yes  Area  Yes  Yes  All Manuk  Black  Mm  600  610  600  610  English  220/230v  50hz  40.5 Db(a)  Net Weight                                                                                                                                                                                                                                                                                                                                                                                                                                                                                                                                                                                                                                                                                                                                                                                                                                                                                                                                                                                                                                                                                                                                                                                                                                                                                                                                                                                                                                                                                                                                                                                                                                                                                                                                                                                                                      | Anti UV Ray Glass                                       | Yes        |
| Automatic Defrost  Available Colour  Number Of Compressors  Product Dimension  Width  Depth  Height  Manual  Volt  Annual Consumption  Noise Level  Net Weight  Yes  Black  Number Of Compressors  1  Product Dimension  mm  600  610  850  English  220/230v  50hz  40.5 Db(a)  Net Weight  S5kg                                                                                                                                                                                                                                                                                                                                                                                                                                                                                                                                                                                                                                                                                                                                                                                                                                                                                                                                                                                                                                                                                                                                                                                                                                                                                                                                                                                                                                                                                                                                                                                                                                                                                                                                                                                                                              | Warm System                                             | Yes        |
| Available Colour  Number Of Compressors  Product Dimension  Width  Depth  Height  Manual  Volt  Annual Consumption  Noise Level  Net Weight  Black  Black  Black  Black  Black  Black  Black  Mam  Emplish  220/230v  50hz  40.5 Db(a)  Net Weight  Stopping  Black  Annual  English  40.5 Db(a)  Stopping  Black  Annual  Annual  Annual  Black  Black  Annual  Black  Black  Annual  Black  Black  Annual  Black  Black Black Black Black Black Black | Adjustable Feet                                         | Yes        |
| Number Of Compressors  Product Dimension  Width  Depth  Height  Manual  Volt  Annual Consumption  Noise Level  Net Weight  Noise Width  1000  1100  1100  1100  1100  1100  1100  1100  1100  1100  1100  1100  1100  1100  1100  1100  1100  1100  1100  1100  1100  1100  1100  1100  1100  1100  1100  1100  1100  1100  1100  1100  1100  1100  1100  1100  1100  1100  1100  1100  1100  1100  1100  1100  1100  1100  1100  1100  1100  1100  1100  1100  1100  1100  1100  1100  1100  1100  1100  1100  1100  1100  1100  1100  1100  1100  1100  1100  1100  1100  1100  1100  1100  1100  1100  1100  1100  1100  1100  1100  1100  1100  1100  1100  1100  1100  1100  1100  1100  1100  1100  1100  1100  1100  1100  1100  1100  1100  1100  1100  1100  1100  1100  1100  1100  1100  1100  1100  1100  1100  1100  1100  1100  1100  1100  1100  1100  1100  1100  1100  1100  1100  1100  1100  1100  1100  1100  1100  1100  1100  1100  1100  1100  1100  1100  1100  1100  1100  1100  1100  1100  1100  1100  1100  1100  1100  1100  1100  1100  1100  1100  1100  1100  1100  1100  1100  1100  1100  1100  1100  1100  1100  1100  1100  1100  1100  1100  1100  1100  1100  1100  1100  1100  1100  1100  1100  1100  1100  1100  1100  1100  1100  1100  1100  1100  1100  1100  1100  1100  1100  1100  1100  1100  1100  1100  1100  1100  1100  1100  1100  1100  1100  1100  1100  1100  1100  1100  1100  1100  1100  1100  1100  1100  1100  1100  1100  1100  1100  1100  1100  1100  1100  1100  1100  1100  1100  1100  1100  1100  1100  1100  1100  1100  1100  1100  1100  1100  1100  1100  1100  1100  1100  1100  1100  1100  1100  1100  1100  1100  1100  1100  1100  1100  1100  1100  1100  1100  1100  1100  1100  1100  1100  1100  1100  1100  1100  1100  1100  1100  1100  1100  1100  1100  1100  1100  1100  1100  1100  1100  1100  1100  1100  1100  1100  1100  1100  1100  1100  1100  1100  1100  1100  1100  1100  1100  1100  1100  1100  1100  1100  1100  1100  1100  1100  1100  1100  1100  1100  1100  1100  1100  1100  1100  1100  1100  1100  1100  1100  11 | Automatic Defrost                                       | Yes        |
| Product Dimension  • Width  • Depth  • Height  Manual  Volt  Annual Consumption  Noise Level  Net Weight  Product Dimension  mm  600  610  850  English  220/230v  50hz  40.5 Db(a)  Net Weight                                                                                                                                                                                                                                                                                                                                                                                                                                                                                                                                                                                                                                                                                                                                                                                                                                                                                                                                                                                                                                                                                                                                                                                                                                                                                                                                                                                                                                                                                                                                                                                                                                                                                                                                                                                                                                                                                                                                | Available Colour                                        | Black      |
| <ul> <li>Width</li> <li>Depth</li> <li>Height</li> <li>Height</li> <li>Wolt</li> <li>Z20/230v</li> <li>50hz</li> <li>Annual Consumption</li> <li>Noise Level</li> <li>Net Weight</li> <li>600</li> <li>English</li> <li>220/230v</li> <li>50hz</li> <li>40.5 Db(a)</li> <li>Net Weight</li> <li>55kg</li> </ul>                                                                                                                                                                                                                                                                                                                                                                                                                                                                                                                                                                                                                                                                                                                                                                                                                                                                                                                                                                                                                                                                                                                                                                                                                                                                                                                                                                                                                                                                                                                                                                                                                                                                                                                                                                                                                | Number Of Compressors                                   | 1          |
| Volt  220/230v 50hz  Annual Consumption  122 KWHH  Noise Level  40.5 Db(a)  Net Weight  55kg                                                                                                                                                                                                                                                                                                                                                                                                                                                                                                                                                                                                                                                                                                                                                                                                                                                                                                                                                                                                                                                                                                                                                                                                                                                                                                                                                                                                                                                                                                                                                                                                                                                                                                                                                                                                                                                                                                                                                                                                                                   | <ul><li>Width</li><li>Depth</li></ul>                   | 600<br>610 |
| Annual Consumption 122 KWHH Noise Level 40.5 Db(a) Net Weight 55kg                                                                                                                                                                                                                                                                                                                                                                                                                                                                                                                                                                                                                                                                                                                                                                                                                                                                                                                                                                                                                                                                                                                                                                                                                                                                                                                                                                                                                                                                                                                                                                                                                                                                                                                                                                                                                                                                                                                                                                                                                                                             | Manual                                                  | English    |
| Noise Level 40.5 Db(a)  Net Weight 55kg                                                                                                                                                                                                                                                                                                                                                                                                                                                                                                                                                                                                                                                                                                                                                                                                                                                                                                                                                                                                                                                                                                                                                                                                                                                                                                                                                                                                                                                                                                                                                                                                                                                                                                                                                                                                                                                                                                                                                                                                                                                                                        | Volt                                                    |            |
| Net Weight 55kg                                                                                                                                                                                                                                                                                                                                                                                                                                                                                                                                                                                                                                                                                                                                                                                                                                                                                                                                                                                                                                                                                                                                                                                                                                                                                                                                                                                                                                                                                                                                                                                                                                                                                                                                                                                                                                                                                                                                                                                                                                                                                                                | Annual Consumption                                      | 122 KWHH   |
| 0                                                                                                                                                                                                                                                                                                                                                                                                                                                                                                                                                                                                                                                                                                                                                                                                                                                                                                                                                                                                                                                                                                                                                                                                                                                                                                                                                                                                                                                                                                                                                                                                                                                                                                                                                                                                                                                                                                                                                                                                                                                                                                                              | Noise Level                                             | 40.5 Db(a) |
| FFC Class Consumption A                                                                                                                                                                                                                                                                                                                                                                                                                                                                                                                                                                                                                                                                                                                                                                                                                                                                                                                                                                                                                                                                                                                                                                                                                                                                                                                                                                                                                                                                                                                                                                                                                                                                                                                                                                                                                                                                                                                                                                                                                                                                                                        | Net Weight                                              | 55kg       |
|                                                                                                                                                                                                                                                                                                                                                                                                                                                                                                                                                                                                                                                                                                                                                                                                                                                                                                                                                                                                                                                                                                                                                                                                                                                                                                                                                                                                                                                                                                                                                                                                                                                                                                                                                                                                                                                                                                                                                                                                                                                                                                                                | EEC Class Consumption                                   | А          |